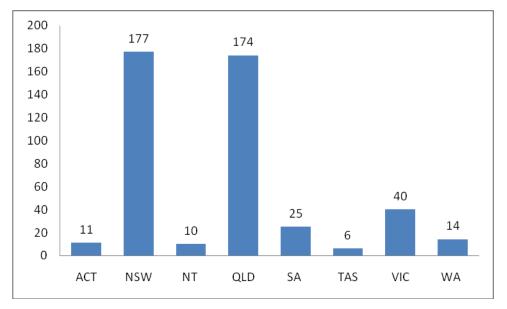

Figure 3: Number of touch programs delivered by year (2012 – Semester 1)

Figure 4: Number of touch programs delivered in 2011 – 2012 by state (Total programs = 457)