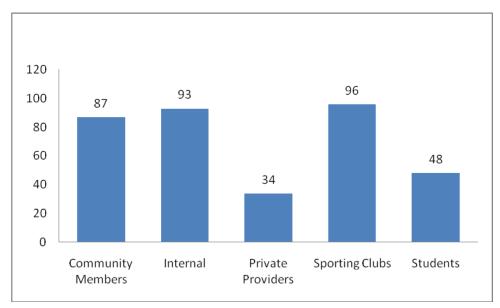

Figure 6: Breakdown of community coaches who delivered touch in 2011 – 2012 (Total = 358)

There were 358 individual coaches registered to deliver touch programs in 2011 - 2012. Of these 358 individuals, 96 individual coaches were linked to a sports club, so the assumption can be made that more than 96 links between local sporting clubs and schools or OSHCs were made.