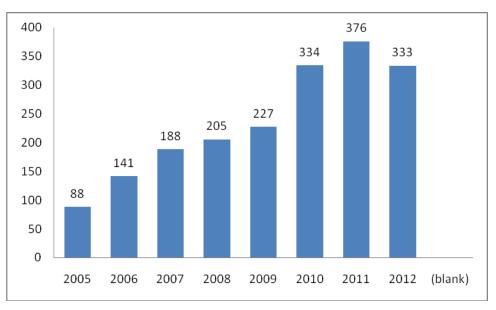

Figure 3: Number of touch programs delivered by year (2012 – Semester 1)

Figure 4: Number of touch programs delivered in 2011 – 2012 by state (Total programs = 457)