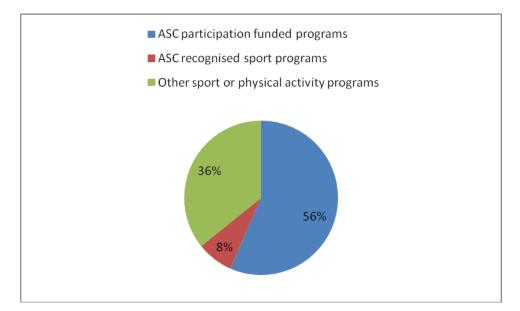

The AASC program is committed to promoting Australian Sport Commission (ASC) participation funded and recognised sports for delivery. Figure one shows the percentage of AASC programs delivered by ASC funded and recognised sports, while figure two indicates the percentages of ASC participation funded sport programs delivered.

#### Figure 1: Percentage of AASC programs by sport or physical activity type in 2011 - 2012

Figure 2: Percentage of ASC participation funded sport programs in 2011 - 2012