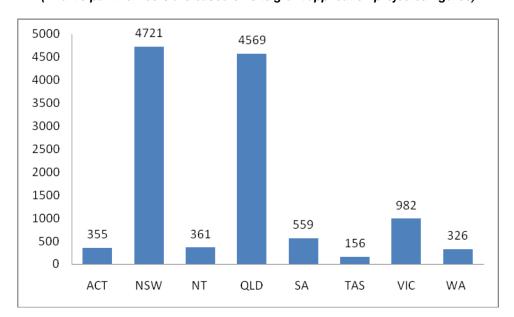

### **Participant numbers**

Figure 5: Approximate number of touch program participants in 2011 – 2012 by state (Total = 12 092) (\* Participant numbers are based on site grant application projected figures)