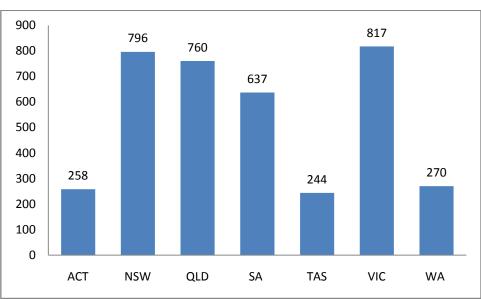

## **Participant numbers**

Figure 5: Approximate number of gymnastics program participants in 2011 – 2012 by state (Total = 20 778) (\* Participant numbers are based on site grant application projected figures)