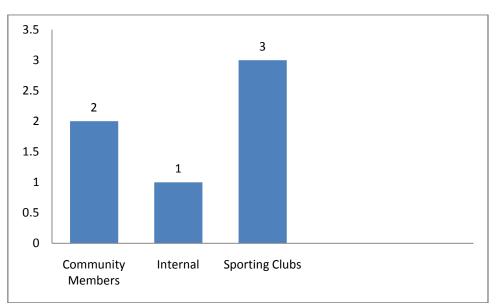

There were 6 individual coaches registered to deliver trampoline programs in 2011 - 2012. Of these 6 individuals, 3 individual coaches were linked to a sports club, so the assumption can be made that more than 2 links between local sporting clubs and schools or OSHCs were made.

#### Table 1.2: State breakdown of community coaches who delivered trampoline in 2011 – 2012

| Community Coach Sub Type Grouping | NSW | TAS | Grand Total |
|-----------------------------------|-----|-----|-------------|
| Community Members                 | 2   |     | 2           |
| Internal                          | 1   |     | 1           |
| Sporting Clubs                    | 1   | 2   | 3           |
| Grand Total                       | 4   | 2   | 6           |