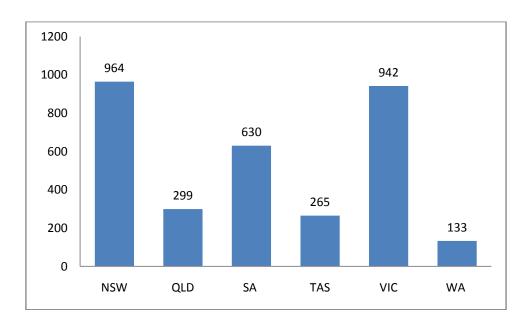

Figure 4.1: Number of aerobics programs delivered in 2011 – 2012 by state (Total programs = 120)

Figure 4.2: Number of trampoline programs delivered in 2011 – 2012 by state (Total programs = 6)

Figure 4.3: Number of cheerleading programs delivered in 2011 – 2012 by state (Total programs = 137)