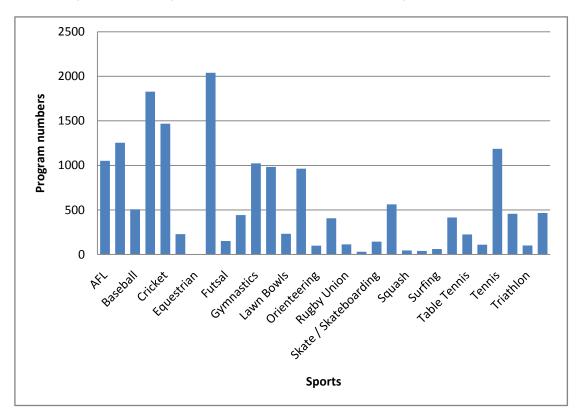

Figure 3: Number of gymnastics programs delivered by year (Note 2012 – Semester one)

Figure 3.1: Number of aerobics programs delivered by year (Note 2012 – Semester one)

Figure 3.2: Number of trampoline programs delivered by year (Note 2012 – Semester one)