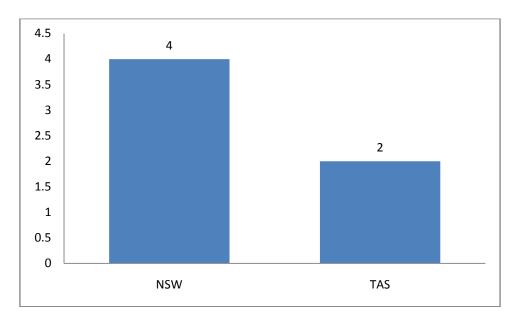

Figure 4.1: Number of aerobics programs delivered in 2011 – 2012 by state (Total programs = 120)

Figure 4.2: Number of trampoline programs delivered in 2011 – 2012 by state (Total programs = 6)

Figure 4.3: Number of cheerleading programs delivered in 2011 – 2012 by state (Total programs = 137)