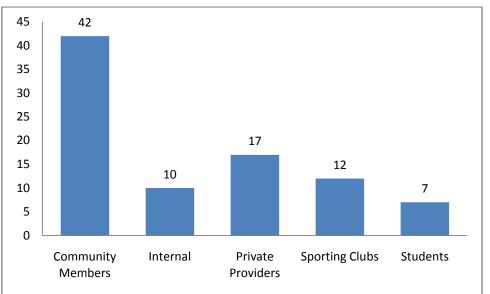

Figure 6.1: Breakdown of community coaches who delivered aerobics in 2011 – 2012 (Total = 88)

There were 88 individual coaches registered to deliver aerobics programs in 2011 - 2012. Of these 88 individuals, 12 individual coaches were linked to a sports club, so the assumption can be made that more than 5 links between local sporting clubs and schools or OSHCs were made.

#### Table 1: State breakdown of community coaches who delivered gymnastics in 2011 – 2012

| Community Coach Sub Type Grouping | NSW | QLD | SA | TAS | VIC | WA | Grand Total |
|-----------------------------------|-----|-----|----|-----|-----|----|-------------|
| Community Members                 | 16  | 6   | 10 | 4   | 6   |    | 42          |
| Internal                          | 2   | 2   | 1  |     | 3   | 2  | 10          |
| Private Providers                 | 1   | 2   | 7  |     | 7   |    | 17          |
| Sporting Clubs                    | 2   | 2   | 2  | 2   | 2   | 2  | 12          |
| Students                          | 4   |     |    | 1   | 2   |    | 7           |
| Grand Total                       | 25  | 12  | 20 | 7   | 20  | 4  | 88          |