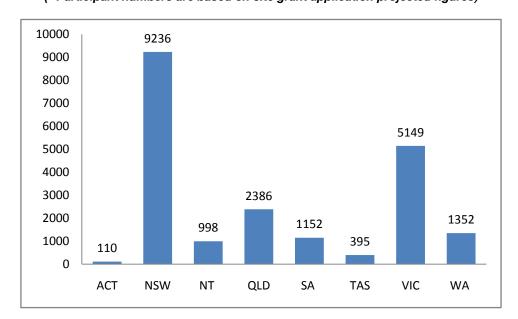

## **Participant numbers**

Figure 5: Approximate number of gymnastics program participants in 2011 – 2012 by state (Total = 20 778) (\* Participant numbers are based on site grant application projected figures)