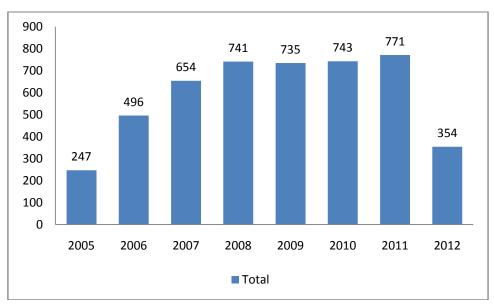

Figure 3: Number of gymnastics programs delivered by year (Note 2012 – Semester one)

Figure 3.1: Number of aerobics programs delivered by year (Note 2012 – Semester one)

Figure 3.2: Number of trampoline programs delivered by year (Note 2012 – Semester one)