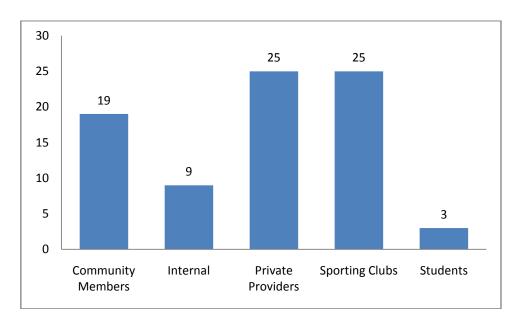

#### Figure 6.3: Breakdown of community coaches who delivered cheerleading in 2011 – 2012 (Total = 81)

There were 81 individual coaches registered to deliver cheerleading programs in 2011 -2012. Of these 81 individuals, 25 individual coaches were linked to a sports club, so the assumption can be made that more than 15 links between local sporting clubs and schools or OSHCs were made.

#### Table 1.3: State breakdown of community coaches who delivered cheerleading in 2011 – 2012

| Community Coach Sub Type Grouping | ACT | NSW | QLD | SA | TAS | VIC | WA | Grand Total |
|-----------------------------------|-----|-----|-----|----|-----|-----|----|-------------|
| Community Members                 |     | 10  | 2   | 3  |     | 3   | 1  | 19          |
| Internal                          | 1   | 3   | 3   |    |     | 2   |    | 9           |
| Private Providers                 |     | 2   | 5   | 6  |     | 11  | 1  | 25          |
| Sporting Clubs                    | 1   | 5   | 6   | 2  | 3   | 3   | 5  | 25          |
| Students                          |     | 1   |     | 1  |     | 1   |    | 3           |
| Grand Total                       | 2   | 21  | 16  | 12 | 3   | 20  | 7  | 81          |