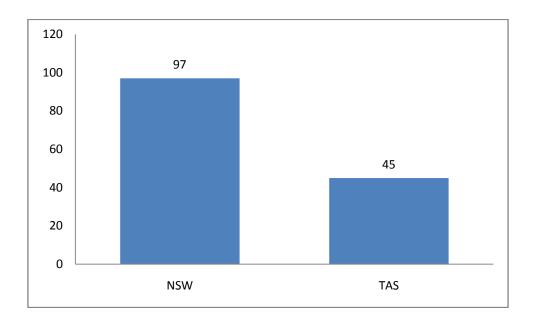

Figure 4.1: Number of aerobics programs delivered in 2011 – 2012 by state (Total programs = 120)

Figure 4.2: Number of trampoline programs delivered in 2011 – 2012 by state (Total programs = 6)

Figure 4.3: Number of cheerleading programs delivered in 2011 – 2012 by state (Total programs = 137)