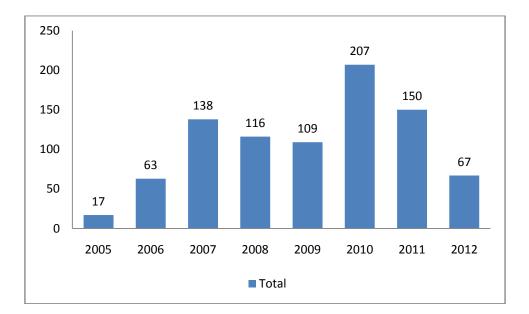

Figure 3: Number of gymnastics programs delivered by year (Note 2012 – Semester one)

Figure 3.1: Number of aerobics programs delivered by year (Note 2012 – Semester one)

Figure 3.2: Number of trampoline programs delivered by year (Note 2012 – Semester one)