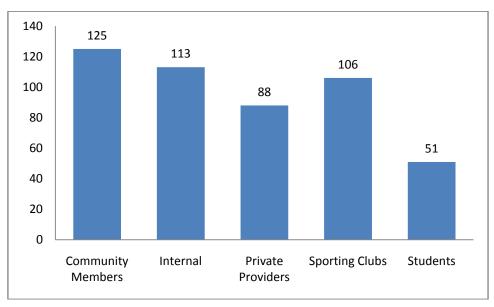

There were 483 individual coaches registered to deliver gymnastics programs in 2011 -2012. Of these 483 individuals, 106 individual coaches were linked to a sports club, so the assumption can be made that more than 75 links between local sporting clubs and schools or OSHCs were made.

| Community Coach Sub Type Grouping | NSW | NT | QLD | SA | TAS | VIC | WA | Grand Total |
|-----------------------------------|-----|----|-----|----|-----|-----|----|-------------|
| Community Members                 | 72  | 3  | 12  | 7  | 6   | 15  | 10 | 125         |
| Internal                          | 44  | 6  | 17  | 11 | 1   | 22  | 12 | 113         |
| Private Providers                 | 49  | 1  | 5   | 6  |     | 24  | 3  | 88          |
| Sporting Clubs                    | 42  | 1  | 7   | 9  | 5   | 35  | 7  | 106         |
| Students                          | 22  |    | 1   |    | 3   | 21  | 4  | 51          |
| Grand Total                       | 229 | 11 | 42  | 33 | 15  | 117 | 36 | 483         |