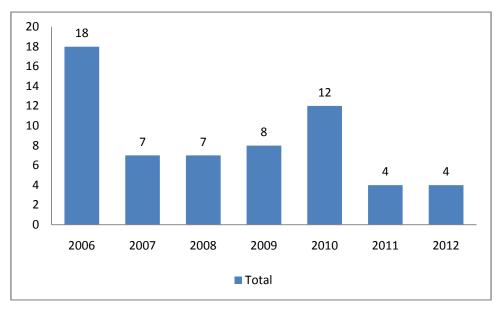

Figure 3: Number of gymnastics programs delivered by year (Note 2012 – Semester one)

Figure 3.1: Number of aerobics programs delivered by year (Note 2012 – Semester one)

Figure 3.2: Number of trampoline programs delivered by year (Note 2012 – Semester one)