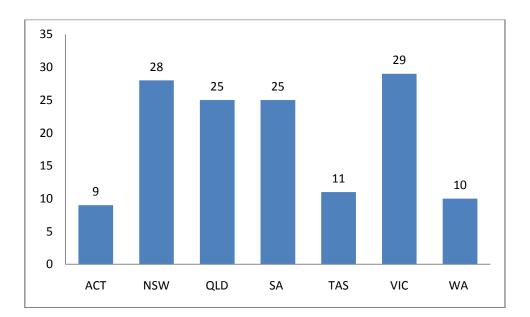

#### Figure 1: Percentage of AASC programs by sport or physical activity type in 2011 - 2012

Figure 2: Percentage of ASC participation funded sport programs in 2011 - 2012