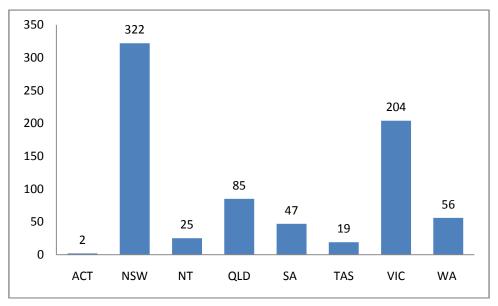

## **Participant numbers**

Figure 5: Approximate number of gymnastics program participants in 2011 – 2012 by state (Total = 20 778) (\* Participant numbers are based on site grant application projected figures)