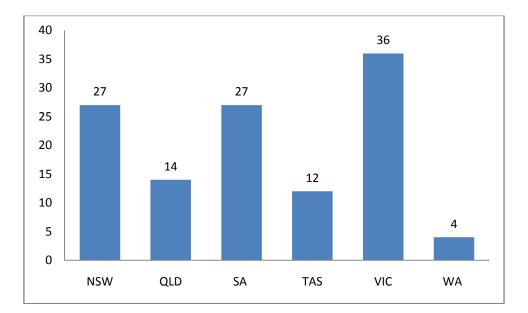

Figure 4.1: Number of aerobics programs delivered in 2011 – 2012 by state (Total programs = 120)

Figure 4.2: Number of trampoline programs delivered in 2011 – 2012 by state (Total programs = 6)

Figure 4.3: Number of cheerleading programs delivered in 2011 – 2012 by state (Total programs = 137)