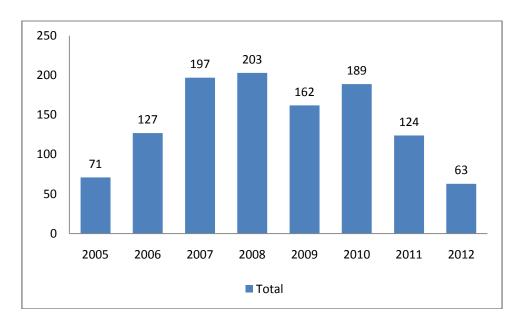

Figure 3: Number of gymnastics programs delivered by year (Note 2012 – Semester one)

Figure 3.1: Number of aerobics programs delivered by year (Note 2012 – Semester one)

Figure 3.2: Number of trampoline programs delivered by year (Note 2012 – Semester one)