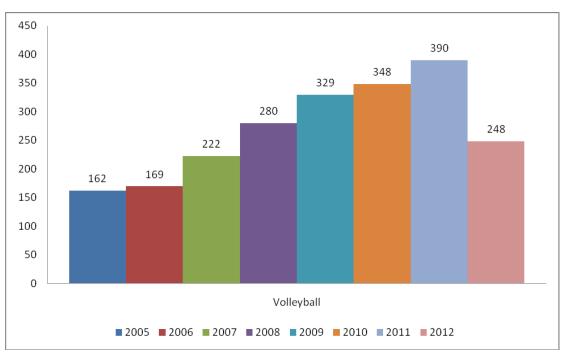

e AASC program is committed to promoting Australian Sport Commission (ASC) participation funded and recognised sports for delivery. Figure one shows the percentage of AASC programs delivered by ASC funded and recognised sports, while figure two indicates the percentages of ASC participation funded sport programs delivered.



#### Figure 1: Percentage of AASC programs by sport or physical activity type in 2011 - 2012



Figure 2: Percentage of ASC participation funded sport programs in 2011 - 2012

## National Snapshot - Volleyball in the AASC program

## Volleyball programs

Approximately 3270 schools and OSHC centres across Australia delivered the AASC program during the 2011 – 2012 period. Appendix A outlines details for the schools and OSHC centres that delivered volleyball programs.



### Figure 3a: Number of volleyball programs delivered by year

#### Figure 3b: Number of beach volleyball programs delivered by year

| Sport            | 2005 | 2006 | 2007 | 2008 | 2009 | 2010 | 2011 | 2012 (Semester 1) |
|------------------|------|------|------|------|------|------|------|-------------------|
| Beach Volleyball | 3    | 18   | 8    | 17   | 25   | 18   | 28   | 9                 |

Figure 4a: Number of volleyball programs delivered in 2011 – 2012 by state (Total programs = 443)



Figure 4b: Number of beach volleyball programs delivered in 2011 – 2012 by state (Total programs = 126)

| Sport            | ACT | NSW | NT | QLD | SA | TAS | VIC | WA | Grand Total |
|------------------|-----|-----|----|-----|----|-----|-----|----|-------------|
| Beach Volleyball |     |