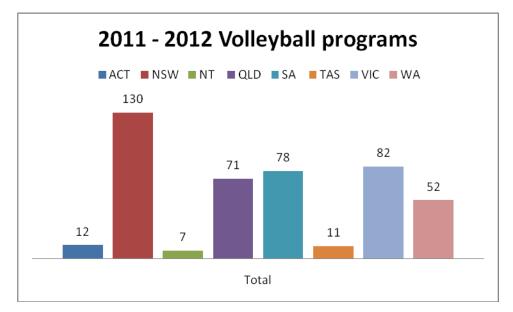

### Figure 3a: Number of volleyball programs delivered by year

Figure 4a: Number of volleyball programs delivered in 2011 – 2012 by state (Total programs = 443)

Figure 4b: Number of beach volleyball programs delivered in 2011 – 2012 by state (Total programs = 126)