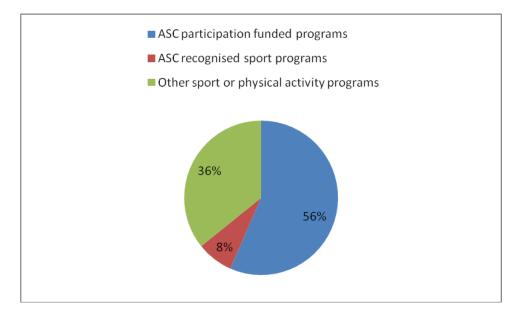

The AASC program is committed to promoting Australian Sport Commission (ASC) participation funded and recognised sports for delivery. Figure one shows the percentage of AASC programs delivered by ASC funded and recognised sports, while figure two indicates the percentages of ASC participation funded sport programs delivered.

#### Figure 1: Percentage of AASC programs by sport or physical activity type in 2011 - 2012

Figure 2: Percentage of ASC participation funded sport programs in 2011 - 2012