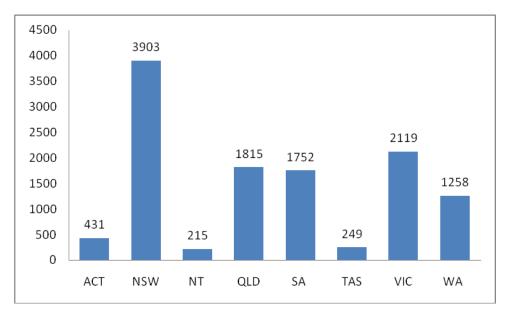

## **Participant numbers**

Figure 5a: Approximate number of volleyball program participants in 2011 – 2012 by state (Total = 11742)

(\* Participant numbers are based on site grant application projected figures)