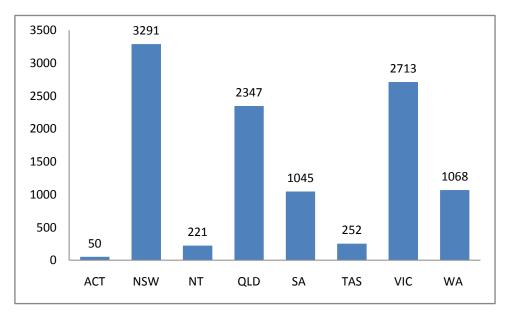

# **Participant numbers**

Figure 5: Approximate number of golf program participants in 2011 – 2012 by state (Total = 10 987)

(\* Participant numbers are based on site grant application projected figures)