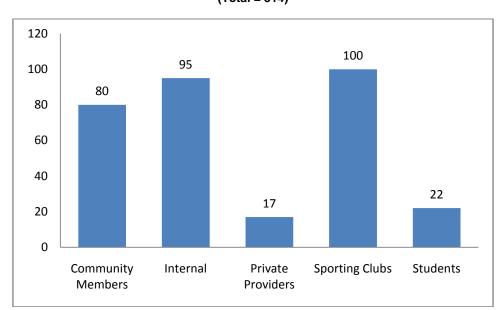

Figure 6: Breakdown of community coaches who delivered golf in 2011 – 2012 (Total = 314)

There were 314 individual coaches registered to deliver golf programs in 2011 -2012. Of these 314 individuals, 100 individual coaches were linked to a sports club, so the assumption can be made that more than 75 links between local sporting clubs and schools or OSHCs were made.