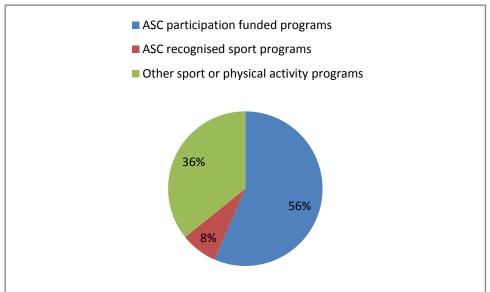

The AASC program is committed to promoting Australian Sport Commission (ASC) participation funded and recognised sports for delivery. Figure one shows the percentage of AASC programs delivered by ASC funded and recognised sports, while figure two indicates the percentages of ASC participation funded sport programs delivered.

Figure 1: Percentage of AASC programs by sport or physical activity type in 2011 - 2012

**Sports** 

Figure 2: Percentage of ASC participation funded sport programs in 2011 - 2012