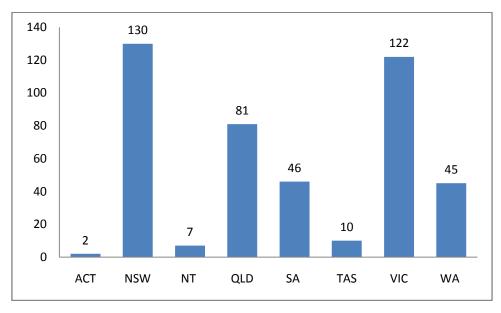

pation funded and recognised sports for delivery. Figure one shows the percentage of AASC programs delivered by ASC funded and recognised sports, while figure two indicates the percentages of ASC participation funded sport programs delivered.

Figure 1: Percentage of AASC programs by sport or physical activity type in 2011 - 2012





**Sports** 

Figure 2: Percentage of ASC participation funded sport programs in 2011 - 2012

# National Snapshot - Golf in the AASC program

### **Golf programs**

Approximately 3270 schools and OSHC centres across Australia delivered the AASC program during the 2011 – 2012 period. **Appendix A** outlines details for the schools and OSHC centres that delivered golf programs.



Figure 3: Number of golf programs delivered by year (Note 2012 – Semester one)





# **Participant numbers**

Figure 5: Approximate number of golf program participants in 2011 – 2012 by state (Total = 10 987)

(\* Participant numbers are based on site grant application projected figures)



### **Golf community coaches**

Programs are delivered at AASC program sites by community coaches who are registered with the ASC. Coaches are classified into the following categories:

| Coach category   | Types of coaches                         |
|------------------|------------------------------------------|
| Community member | Relation of a child or a volunteer coach |
| Internal         | School teacher or employee of the OSHC   |
|                  | centre                                   |
| Private provider | Private organisation deliverer           |
| Sporting Club