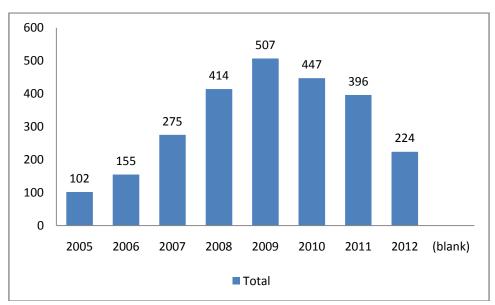

### **Golf programs**

Approximately 3270 schools and OSHC centres across Australia delivered the AASC program during the 2011 – 2012 period. **Appendix A** outlines details for the schools and OSHC centres that delivered golf programs.

Figure 3: Number of golf programs delivered by year (Note 2012 – Semester one)