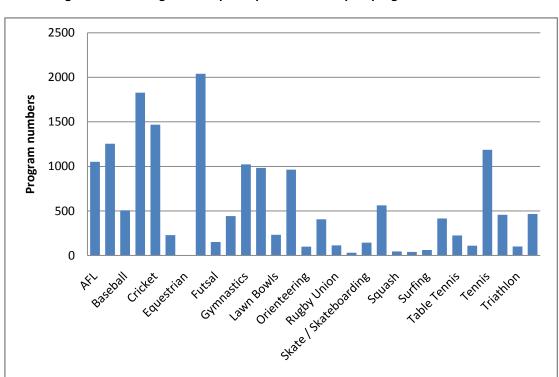

The AASC program is committed to promoting Australian Sport Commission (ASC) participation funded and recognised sports for delivery. Figure one shows the percentage of AASC programs delivered by ASC funded and recognised sports, while figure two indicates the percentages of ASC participation funded sport programs delivered.

Figure 1: Percentage of AASC programs by sport or physical activity type in 2011 - 2012

**Sports** 

Figure 2: Percentage of ASC participation funded sport programs in 2011 - 2012