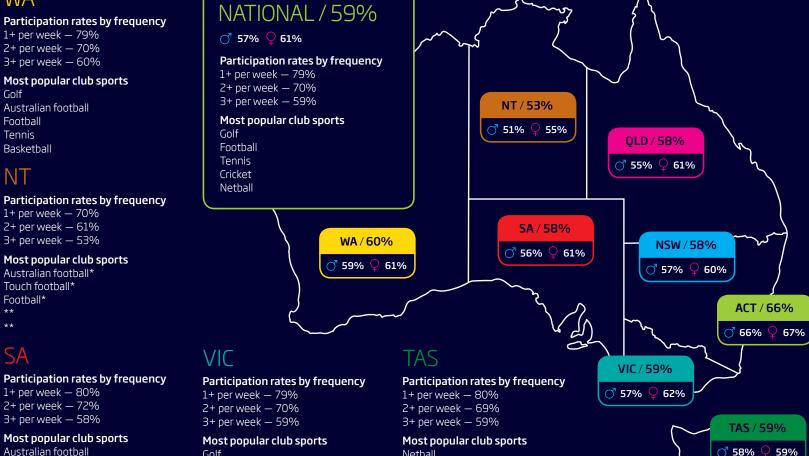

### AusPlay state/territory participation in sport and physical activity - Adults

October 2015 to September 2016 data

#### ausport.gov.au

Golf

Tennis

Cricket

Basketball

Australian football

Note: Data in map uses at least three times per week participation in sport and physical activity for adults aged 15 years and over. Most popular club sports based on at least once per year participation for adults aged 15 years and over. \* Estimate has relative margin of error between 50% and 100% and should be used with caution \*\* Estimate has relative margin of error greater than 100% and is considered too unreliable to display

## OLD

- Participation rates by frequency 1+ per week - 78%
- 2+ per week 69%
- 3+ per week 58%

#### Most popular club sports

Golf Touch football Football Netball Rugby league

## NSW

#### Participation rates by frequency

- 1+ per week 79%
- 2+ per week 69%
- 3+ per week 58%

#### Most popular club sports

- Football Golf Tennis Cricket
- Netball

### ACT

#### Participation rates by frequency

- 1+ per week 85% 2+ per week - 77%
- 3+ per week 66%

#### Most popular club sports

Football Golf Cricket\* Hockey\* Squash\*