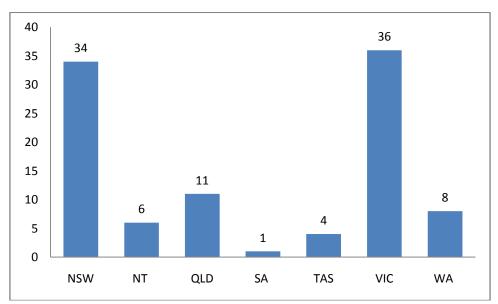

Figure 3: Number of triathlon programs delivered by year (Note 2012 – Semester one)

Figure 4: Number of triathlon programs delivered in 2011 – 2012 by state (Total programs = 100)