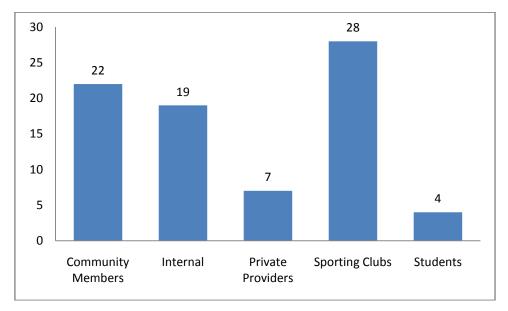

Figure 6: Breakdown of community coaches who delivered triathlon in 2011 – 2012 (Total = 80)

There were 80 individual coaches registered to deliver triathlon programs in 2011 - 2012. Of these 80 individuals, 28 individual coaches were linked to a sports club, so the assumption can be made that more than 20 links between local sporting clubs and schools or OSHCs were made.