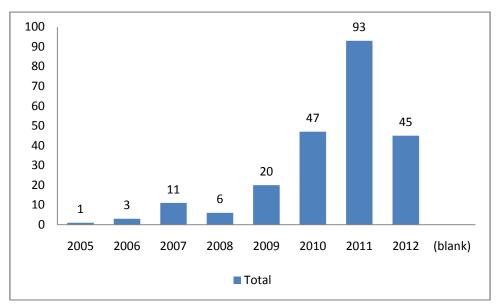

Figure 3: Number of triathlon programs delivered by year (Note 2012 – Semester one)

Figure 4: Number of triathlon programs delivered in 2011 – 2012 by state (Total programs = 100)