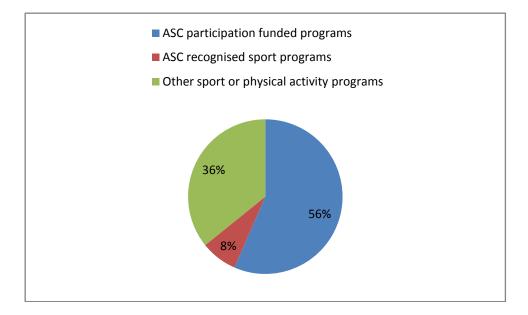

The AASC program is committed to promoting Australian Sport Commission (ASC) participation funded and recognised sports for delivery. Figure one shows the percentage of AASC programs delivered by ASC funded and recognised sports, while figure two indicates the percentages of ASC participation funded sport programs delivered.

#### Figure 1: Percentage of AASC programs by sport or physical activity type in 2011 - 2012

Figure 2: Percentage of ASC participation funded sport programs in 2011 - 2012