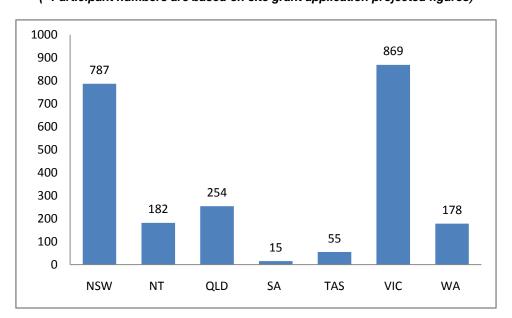

### **Participant numbers**

Figure 5: Approximate number of triathlon program participants in 2011 – 2012 by state (Total = 2340) (\* Participant numbers are based on site grant application projected figures)