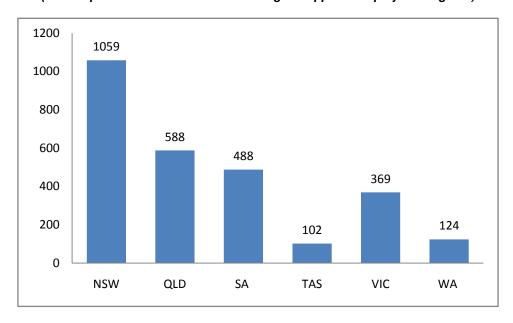

(blank) ■ Total

Figure 3: Number of tenpin bowling programs delivered by year (Note 2012 – Semester one)

Figure 4: Number of tenpin bowling programs delivered in 2011 – 2012 by state (Total programs = 109)

# **Participant numbers**

Figure 5: Approximate number of tenpin bowling program participants in 2011 – 2012 by state (Total = 2730)

(\* Participant numbers are based on site grant application projected figures)