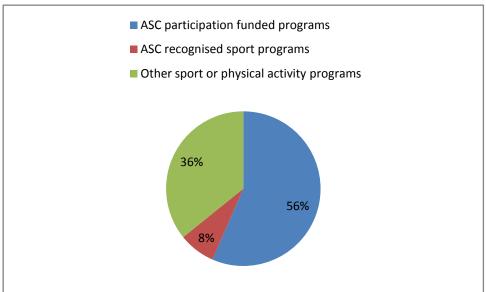

The AASC program is committed to promoting Australian Sport Commission (ASC) participation funded and recognised sports for delivery. Figure one shows the percentage of AASC programs delivered by ASC funded and recognised sports, while figure two indicates the percentages of ASC participation funded sport programs delivered.

Figure 1: Percentage of AASC programs by sport or physical activity type in 2011 - 2012

**Sports** 

Figure 2: Percentage of ASC participation funded sport programs in 2011 - 2012