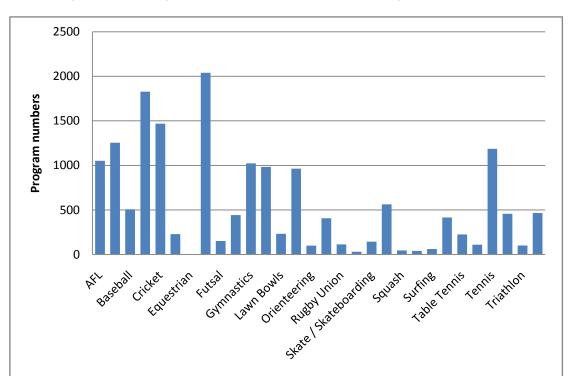

The AASC program is committed to promoting Australian Sport Commission (ASC) participation funded and recognised sports for delivery. Figure one shows the percentage of AASC programs delivered by ASC funded and recognised sports, while figure two indicates the percentages of ASC participation funded sport programs delivered.

Figure 1: Percentage of AASC programs by sport or physical activity type in 2011 - 2012

**Sports** 

Figure 2: Percentage of ASC participation funded sport programs in 2011 - 2012