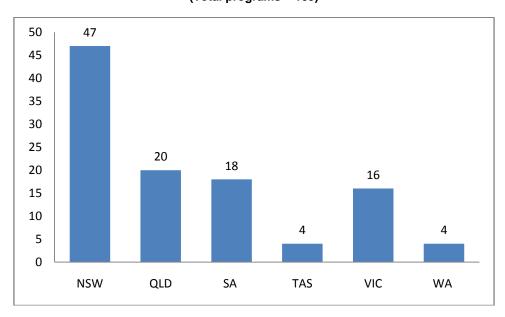

(blank) ■ Total

Figure 3: Number of tenpin bowling programs delivered by year (Note 2012 – Semester one)

Figure 4: Number of tenpin bowling programs delivered in 2011 – 2012 by state (Total programs = 109)