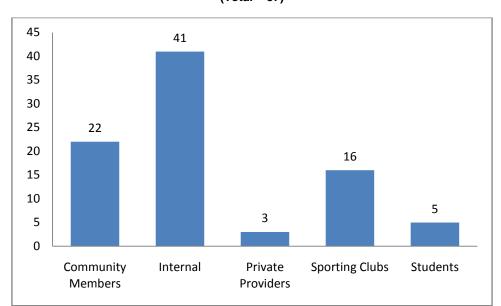

# **Tenpin Bowling community coaches**

Programs are delivered at AASC program sites by community coaches who are registered with the ASC. Coaches are classified into the following categories:

| Coach category   | Types of coaches                         |  |  |  |  |  |
|------------------|------------------------------------------|--|--|--|--|--|
| Community member | Relation of a child or a volunteer coach |  |  |  |  |  |
| Internal         | School teacher or employee of the OSHC   |  |  |  |  |  |
|                  | centre                                   |  |  |  |  |  |
| Private provider | Private organisation deliverer           |  |  |  |  |  |
| Sporting Club    | Local club member, accredited coach      |  |  |  |  |  |
|                  | and state sporting organisation          |  |  |  |  |  |
|                  | representative or coach                  |  |  |  |  |  |
| Student          | High school, TAFE or university student  |  |  |  |  |  |

Figure 6: Breakdown of community coaches who delivered tenpin bowling in 2011 – 2012 (Total = 87)

There were 87 individual coaches registered to deliver tenpin bowling programs in 2011 -2012. Of these 87 individuals, 16 individual coaches were linked to a sports club, so the assumption can be made that more than 10 links between local sporting clubs and schools or OSHCs were made.