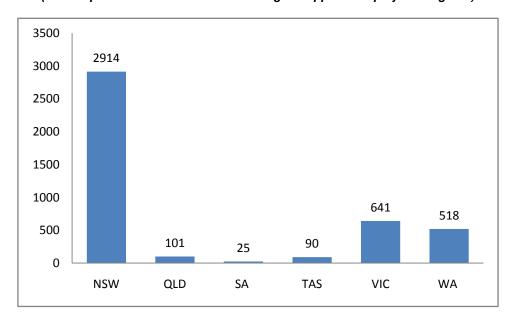

## **Participant numbers**

Figure 5: Approximate number of cycling program participants in 2011 – 2012 by state (Total = 4289)

(\* Participant numbers are based on site grant application projected figures)