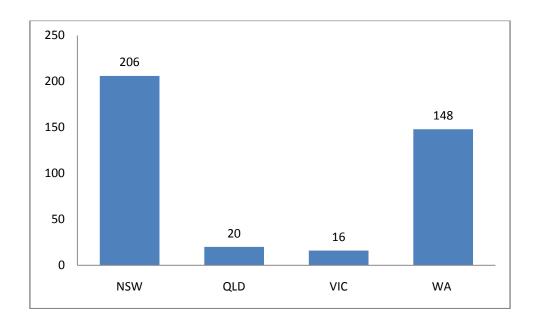

Figure 5.1: Approximate number of mountain bike program participants in 2011 – 2012 by state (Total = 390) (\* Participant numbers are based on site grant application projected figures)

Figure 5.2: Approximate number of BMX program participants in 2011 – 2012 by state
(Total = 642)