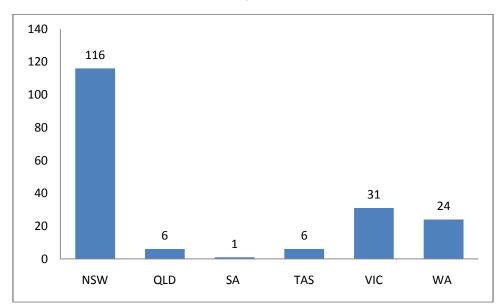

Figure 4: Number of cycling programs delivered in 2011 – 2012 by state (Total programs = 184)

Figure 4.1: Number of mountain bike programs delivered in 2011 – 2012 by state (Total programs = 19)

Figure 4.2: Number of BMX programs delivered in 2011 – 2012 by state (Total programs = 25)