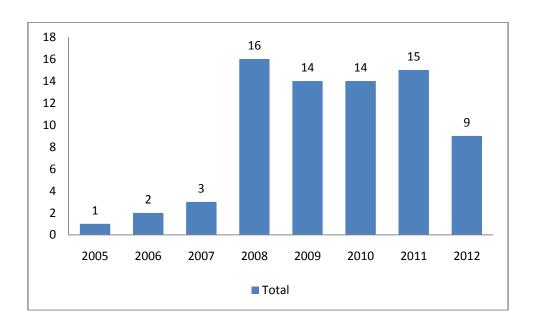

Total

Figure 3: Number of cycling programs delivered by year (Note 2012 – Semester one)

Figure 3.1: Number of mountain bike programs delivered by year (Note 2012 – Semester one)

Figure 3.2: Number of BMX programs delivered by year (Note 2012 – Semester one)