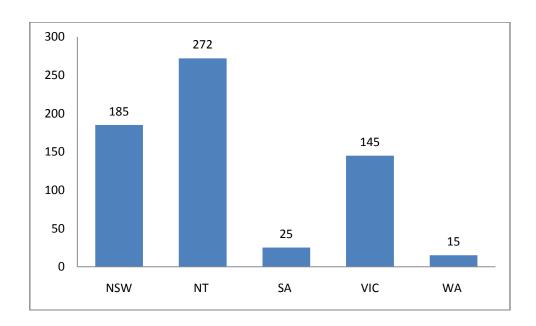

Figure 5.1: Approximate number of mountain bike program participants in 2011 – 2012 by state (Total = 390) (\* Participant numbers are based on site grant application projected figures)

Figure 5.2: Approximate number of BMX program participants in 2011 – 2012 by state
(Total = 642)