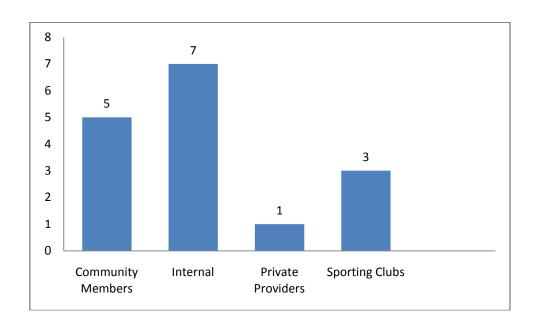

There were 16 individual coaches registered to deliver BMX programs in 2011 -2012. Of these 16 individuals, 3 individual coaches were linked to a sports club, so the assumption can be made that more than 2 links between local sporting clubs and schools or OSHCs were made.

Table 1.2: State breakdown of community coaches who delivered BMX in 2011 – 2012

| Community Coach Sub Type Grouping | NSW | NT | SA | VIC | WA | Grand Total |
|-----------------------------------|-----|----|----|-----|----|-------------|
| Community Members                 | 2   | 1  |    | 1   | 1  | 5           |
| Internal                          | 1   | 3  | 1  | 2   |    | 7           |
| Private Providers                 |     |    |    | 1   |    | 1           |
| Sporting Clubs                    | 2   |    |    | 1   |    | 3           |
| Grand Total                       | 5   | 4  | 1  | 5   | 1  | 16          |