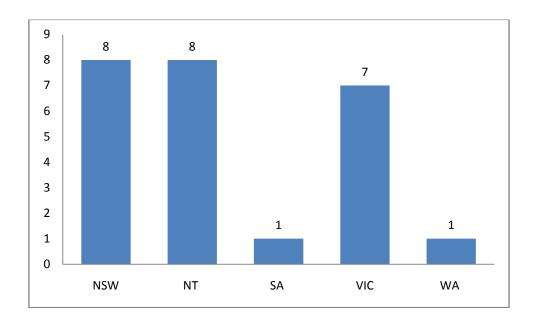

Figure 4: Number of cycling programs delivered in 2011 – 2012 by state (Total programs = 184)

Figure 4.1: Number of mountain bike programs delivered in 2011 – 2012 by state (Total programs = 19)

Figure 4.2: Number of BMX programs delivered in 2011 – 2012 by state (Total programs = 25)