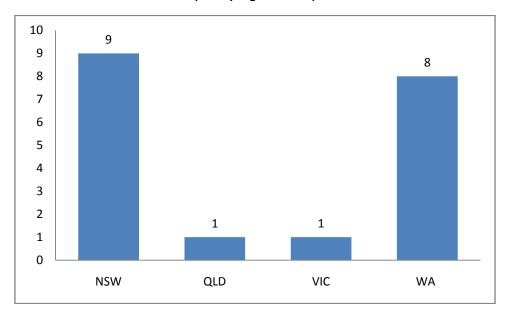

Figure 6.1: Breakdown of community coaches who delivered mountain bike in 2011 – 2012 (Total = 15)

There were 15 individual coaches registered to deliver mountain bike programs in 2011 -2012. Of these 15 individuals, 4 individual coaches were linked to a sports club, so the assumption can be made that more than 2 links between local sporting clubs and schools or OSHCs were made.