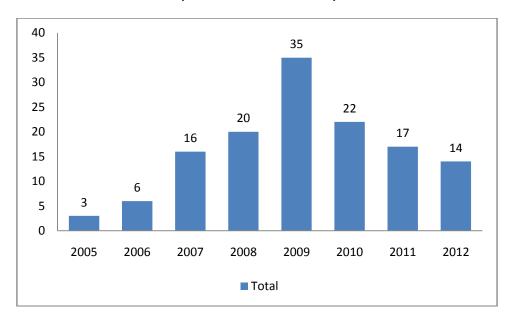

Total

Figure 3: Number of cycling programs delivered by year (Note 2012 – Semester one)

Figure 3.1: Number of mountain bike programs delivered by year (Note 2012 – Semester one)

Figure 3.2: Number of BMX programs delivered by year (Note 2012 – Semester one)