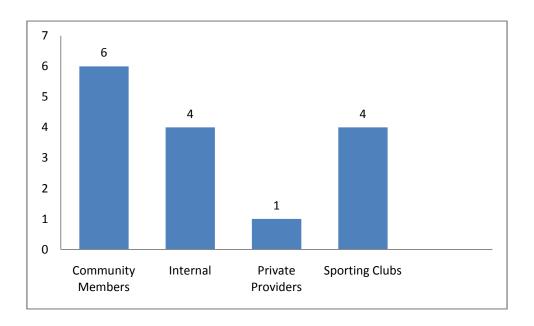

Figure 6.1: Breakdown of community coaches who delivered mountain bike in 2011 – 2012 (Total = 15)

There were 15 individual coaches registered to deliver mountain bike programs in 2011 -2012. Of these 15 individuals, 4 individual coaches were linked to a sports club, so the assumption can be made that more than 2 links between local sporting clubs and schools or OSHCs were made.

Table 1.1: State breakdown of community coaches who delivered mountain bike in 2011 – 2012

| Community Coach Sub Type Grouping | NSW | QLD | VIC | WA | Grand Total |
|-----------------------------------|-----|-----|-----|----|-------------|
| Community Members                 | 1   | 1   | 2   | 2  | 6           |
| Internal                          | 3   |     |     | 1  | 4           |
| Private Providers                 | 1   |     |     |    | 1           |
| Sporting Clubs                    | 3   |     |     | 1  | 4           |
| Grand Total                       | 8   | 1   | 2   | 4  | 15          |