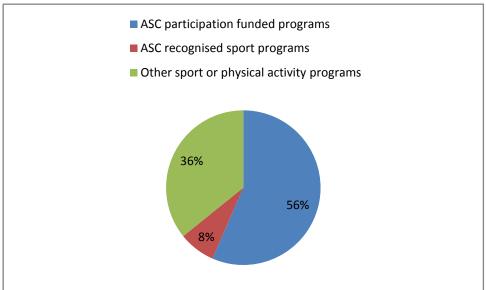

The AASC program is committed to promoting Australian Sport Commission (ASC) participation funded and recognised sports for delivery. Figure one shows the percentage of AASC programs delivered by ASC funded and recognised sports, while figure two indicates the percentages of ASC participation funded sport programs delivered.