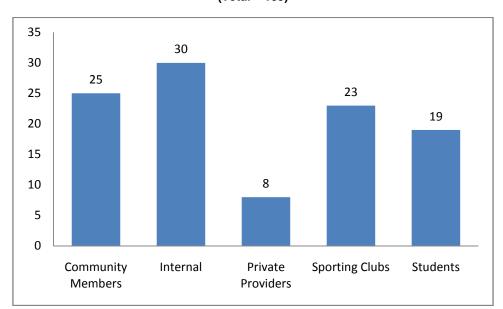

Figure 6: Breakdown of community coaches who delivered cycling in 2011 – 2012 (Total = 105)

There were 105 individual coaches registered to deliver cycling programs in 2011 - 2012. Of these 105 individuals, 23 individual coaches were linked to a sports club, so the assumption can be made that more than 15 links between local sporting clubs and schools or OSHCs were made.

Table 1: State breakdown of community coaches who delivered cycling in 2011 - 2012

| Community Coach Sub Type Grouping | ACT | NSW | QLD | SA | TAS | VIC | WA | Grand Total |
|-----------------------------------|-----|-----|-----|----|-----|-----|----|-------------|
| Community Members                 |     | 17  |     |    | 2   | 3   | 3  | 25          |
| Internal                          |     | 12  | 3   |    | 1   | 11  | 3  | 30          |
| Private Providers                 | 2   | 4   |     |    |     | 2   |    | 8           |
| Sporting Clubs                    |     | 8   |     | 1  | 1   | 7   | 6  | 23          |
| Students                          |     | 19  |     |    |     |     |    | 19          |
| Grand Total                       | 2   | 60  | 3   | 1  | 4   | 23  | 12 | 105         |