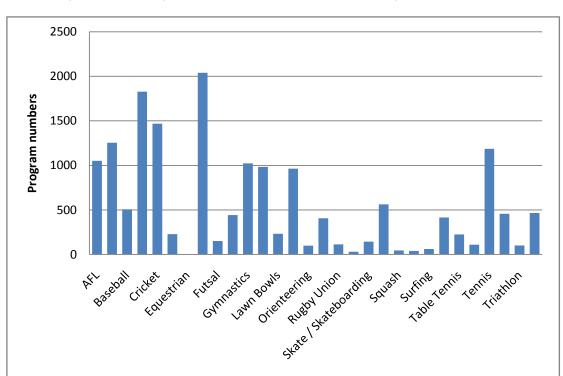

Figure 1: Percentage of AASC programs by sport or physical activity type in 2011 - 2012

**Sports** 

Figure 2: Percentage of ASC participation funded sport programs in 2011 - 2012