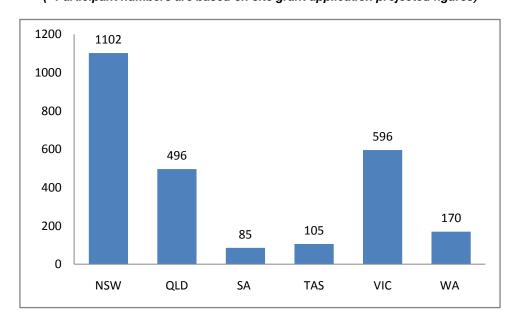

# **Participant numbers**

Figure 5: Approximate number of orienteering program participants in 2011 – 2012 by state

(Total = 2554)

(\* Participant numbers are based on site grant application projected figures)