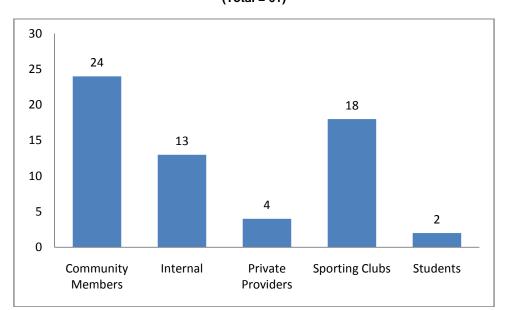

Figure 6: Breakdown of community coaches who delivered orienteering in 2011 – 2012 (Total = 61)

There were 61 individual coaches registered to deliver orienteering programs in 2011 -2012. Of these 61 individuals, 18 individual coaches were linked to a sports club, so the assumption can be made that more than 10 links between local sporting clubs and schools or OSHCs were made.