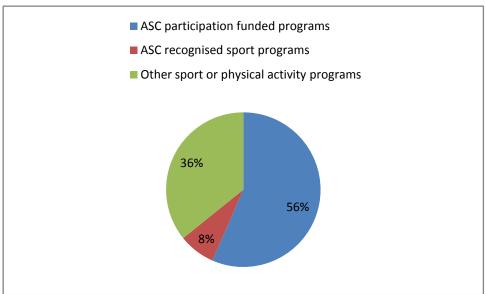

The AASC program is committed to promoting Australian Sport Commission (ASC) participation funded and recognised sports for delivery. Figure one shows the percentage of AASC programs delivered by ASC funded and recognised sports, while figure two indicates the percentages of ASC participation funded sport programs delivered.

Figure 1: Percentage of AASC programs by sport or physical activity type in 2011 - 2012

**Sports** 

Figure 2: Percentage of ASC participation funded sport programs in 2011 - 2012