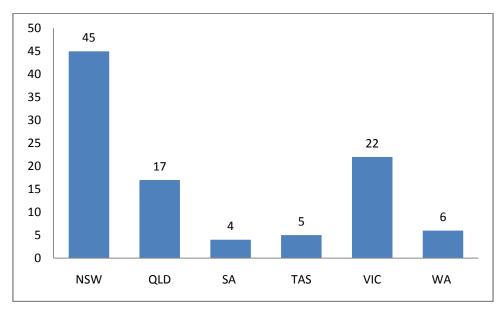

2012 (blank) Total

Figure 3: Number of orienteering programs delivered by year (Note 2012 – Semester one)

Figure 4: Number of orienteering programs delivered in 2011 – 2012 by state (Total programs = 99)