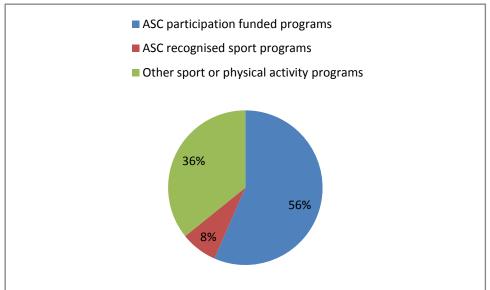

The AASC program is committed to promoting Australian Sport Commission (ASC) participation funded and recognised sports for delivery. Figure one shows the percentage of AASC programs delivered by ASC funded and recognised sports, while figure two indicates the percentages of ASC participation funded sport programs delivered.

Figure 1: Percentage of AASC programs by sport or physical activity type in 2011 - 2012

Figure 2: Percentage of ASC participation funded sport programs in 2011 - 2012