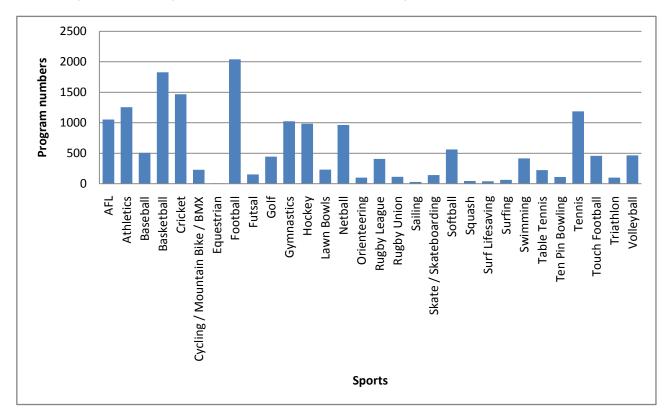

This report provides a snapshot of quantitative data relevant to skateboarding programs during the 2011 - 2012 financial year.

Each semester, schools and Outside School Hours Care (OSHC) services involved in the AASC program identify the sports and physical activities they would like delivered to the children participating within the program.