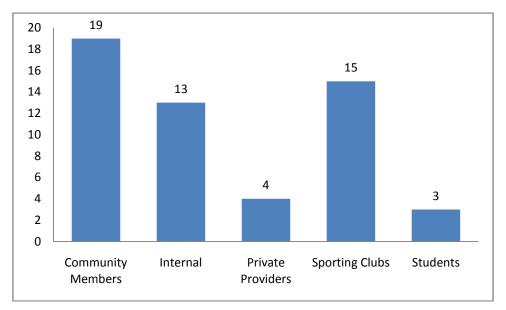

# **Skate and Skateboarding community coaches**

Programs are delivered at AASC program sites by community coaches who are registered with the ASC. Coaches are classified into the following categories:

| Coach category   | Types of coaches                         |
|------------------|------------------------------------------|
| Community member | Relation of a child or a volunteer coach |
| Internal         | School teacher or employee of the OSHC   |
|                  | centre                                   |
| Private provider | Private organisation deliverer           |
| Sporting Club    | Local club member, accredited coach      |
|                  | and state sporting organisation          |
|                  | representative or coach                  |
| Student          | High school, TAFE or university student  |