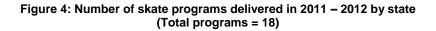

(blank)

Figure 3: Number of skate programs delivered by year (Note 2012 – Semester one)

Figure 5: Number of skateboarding programs delivered by year (Note 2012 – Semester one)

Figure 6: Number of skateboarding programs delivered in 2011 – 2012 by state (Total programs = 125)