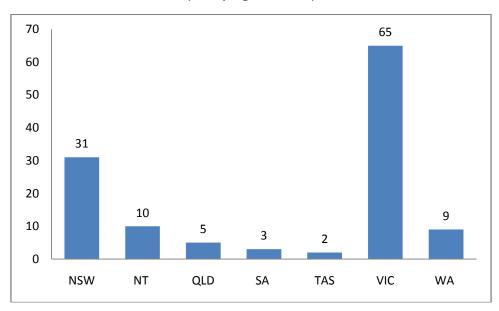

# **Participant numbers**

Figure 7: Approximate number of skate program participants in 2011 – 2012 by state
(Total = 469)

(\* Participant numbers are based on site grant application projected figures)

Figure 8: Approximate number of skateboarding program participants in 2011 – 2012 by state
(Total = 3 433)