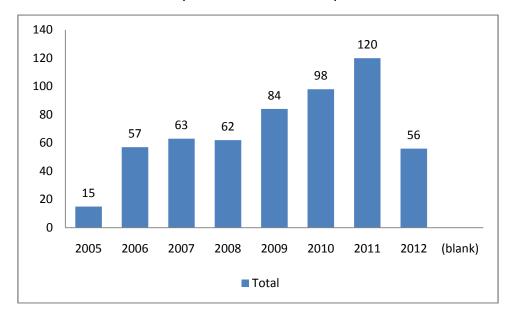

(blank)

Figure 3: Number of skate programs delivered by year (Note 2012 – Semester one)

Figure 5: Number of skateboarding programs delivered by year (Note 2012 – Semester one)

Figure 6: Number of skateboarding programs delivered in 2011 – 2012 by state (Total programs = 125)