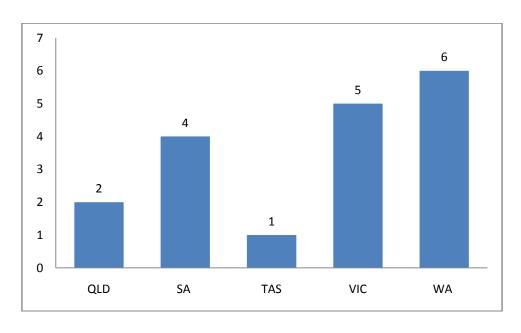

(blank)

Figure 3: Number of skate programs delivered by year (Note 2012 – Semester one)

Figure 5: Number of skateboarding programs delivered by year (Note 2012 – Semester one)

Figure 6: Number of skateboarding programs delivered in 2011 – 2012 by state (Total programs = 125)