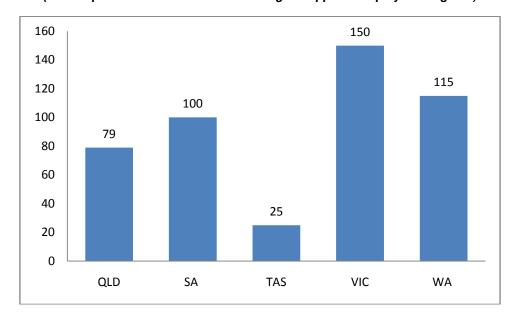

# **Participant numbers**

Figure 7: Approximate number of skate program participants in 2011 – 2012 by state
(Total = 469)

(\* Participant numbers are based on site grant application projected figures)

Figure 8: Approximate number of skateboarding program participants in 2011 – 2012 by state
(Total = 3 433)