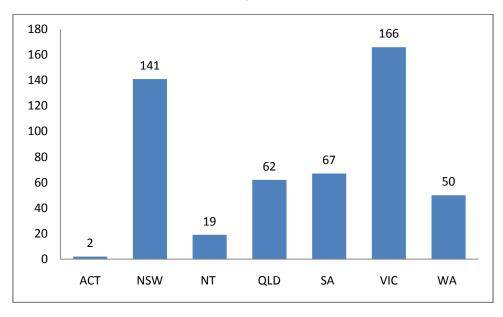

(blank) Total

Figure 3: Number of baseball programs delivered by year (Note 2012 – Semester one)

Figure 4: Number of baseball programs delivered in 2011 – 2012 by state (Total programs = 507)