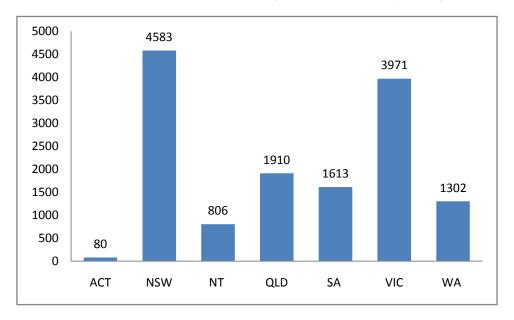

# **Participant numbers**

Figure 5: Approximate number of baseball program participants in 2011 – 2012 by state
(Total = 14 265)
(\* Participant numbers are based on site grant application projected figures)