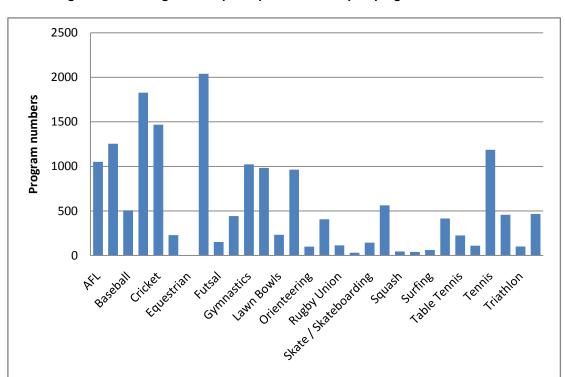

Figure 1: Percentage of AASC programs by sport or physical activity type in 2011 - 2012

**Sports** 

Figure 2: Percentage of ASC participation funded sport programs in 2011 - 2012