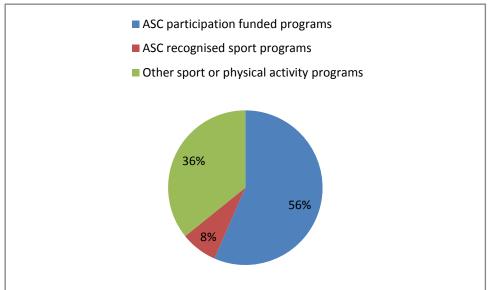

The AASC program is committed to promoting Australian Sport Commission (ASC) participation funded and recognised sports for delivery. Figure one shows the percentage of AASC programs delivered by ASC funded and recognised sports, while figure two indicates the percentages of ASC participation funded sport programs delivered.

Figure 1: Percentage of AASC programs by sport or physical activity type in 2011 - 2012

**Sports** 

Figure 2: Percentage of ASC participation funded sport programs in 2011 - 2012