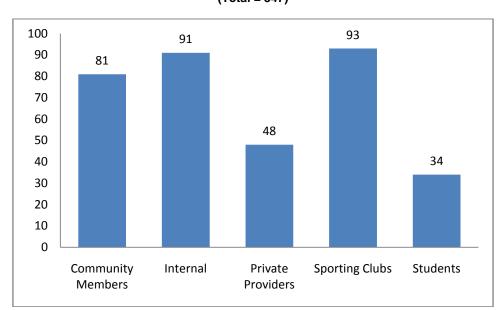

Figure 6: Breakdown of community coaches who delivered baseball in 2011 – 2012 (Total = 347)

There were 347 individual coaches registered to deliver baseball programs in 2011 - 2012. Of these 347 individuals, 93 individual coaches were linked to a sports club, so the assumption can be made that more than 75 links between local sporting clubs and schools or OSHCs were made.