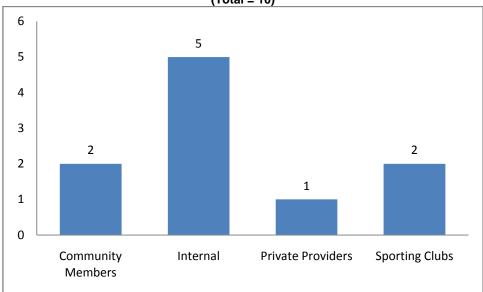

Figure 9: Breakdown of community coaches who delivered skate in 2011 – 2012 (Total = 10)

Figure 10: Breakdown of community coaches who delivered skateboarding in 2011 – 2012 (Total = 54)

**Appendix B** outlines some of the organisations to deliver skate and skateboarding programs in the 2011 - 2012 period.