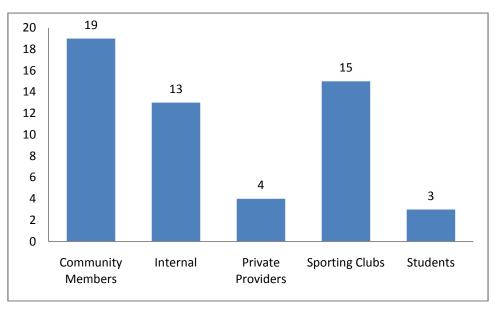

Figure 9: Breakdown of community coaches who delivered skate in 2011 – 2012 (Total = 10)

Figure 10: Breakdown of community coaches who delivered skateboarding in 2011 – 2012 (Total = 54)

**Appendix B** outlines some of the organisations to deliver skate and skateboarding programs in the 2011 - 2012 period.