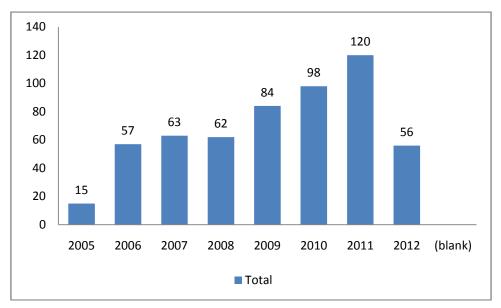

Figure 3: Number of skate programs delivered by year (Note 2012 – Semester one)

Figure 4: Number of skate programs delivered in 2011 – 2012 by state (Total programs = 18)

Figure 5: Number of skateboarding programs delivered by year (Note 2012 – Semester one)