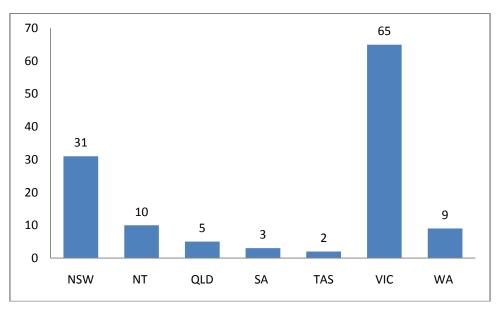

Figure 6: Number of skateboarding programs delivered in 2011 – 2012 by state (Total programs = 125)