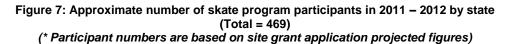

## **Participant numbers**

Figure 8: Approximate number of skateboarding program participants in 2011 – 2012 by state (Total = 3 433) (\* Participant numbers are based on site grant application projected figures)