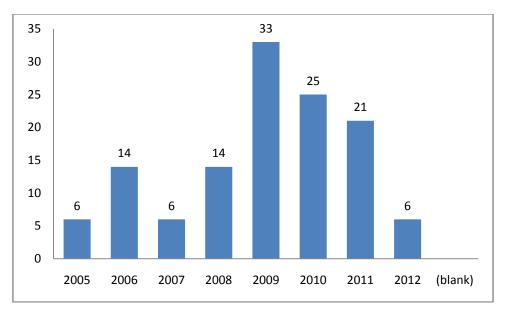

Figure 3: Number of skate programs delivered by year (Note 2012 – Semester one)

Figure 4: Number of skate programs delivered in 2011 – 2012 by state (Total programs = 18)

Figure 5: Number of skateboarding programs delivered by year (Note 2012 – Semester one)