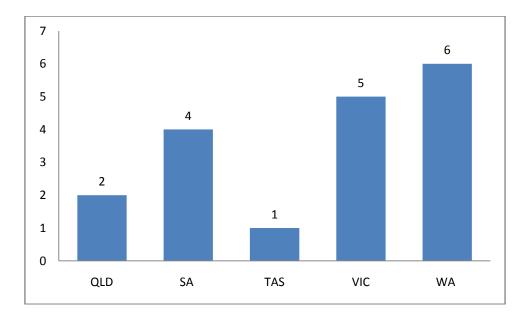

Figure 3: Number of skate programs delivered by year (Note 2012 – Semester one)

Figure 4: Number of skate programs delivered in 2011 – 2012 by state (Total programs = 18)

Figure 5: Number of skateboarding programs delivered by year (Note 2012 – Semester one)