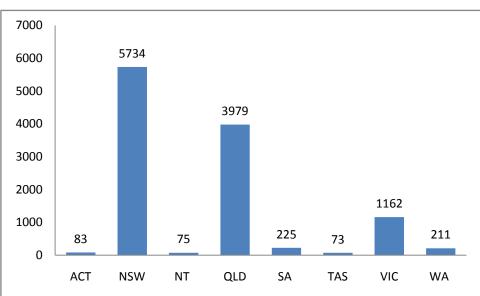

Figure 6: Number of skateboarding programs delivered in 2011 – 2012 by state (Total programs = 125)