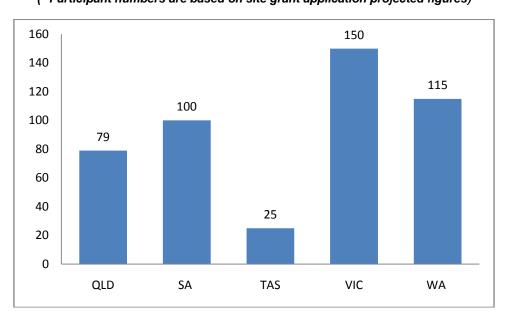

## **Participant numbers**

Figure 8: Approximate number of skateboarding program participants in 2011 – 2012 by state (Total = 3 433) (\* Participant numbers are based on site grant application projected figures)