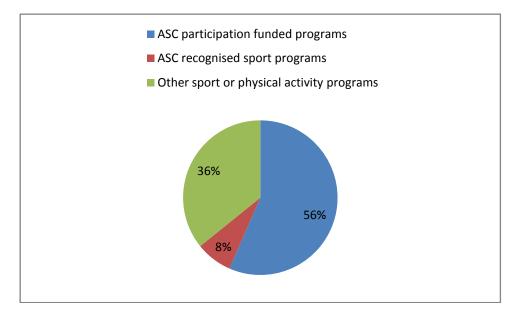

The AASC program is committed to promoting Australian Sport Commission (ASC) participation funded and recognised sports for delivery. Figure one shows the percentage of AASC programs delivered by ASC funded and recognised sports, while figure two indicates the percentages of ASC participation funded sport programs delivered.

#### Figure 1: Percentage of AASC programs by sport or physical activity type in 2011 - 2012

Figure 2: Percentage of ASC participation funded sport programs in 2011 - 2012