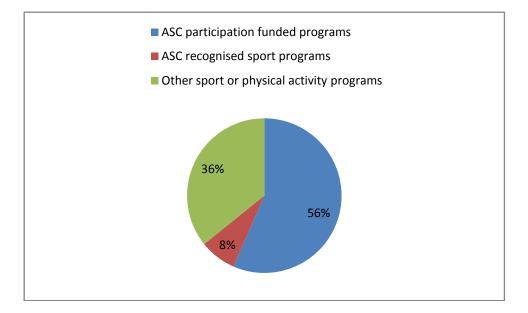

The AASC program is committed to promoting Australian Sport Commission (ASC) participation funded and recognised sports for delivery. Figure one shows the percentage of AASC programs delivered by ASC funded and recognised sports, while figure two indicates the percentages of ASC participation funded sport programs delivered.

#### Figure 1: Percentage of AASC programs by sport or physical activity type in 2011 - 2012

Figure 2: Percentage of ASC participation funded sport programs in 2011 - 2012