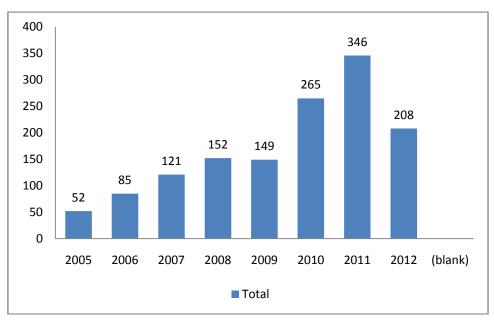

Figure 3: Number of badminton programs delivered by year (Note 2012 – Semester one)

Figure 4: Number of badminton programs delivered in 2011 – 2012 by state (Total programs = 392)