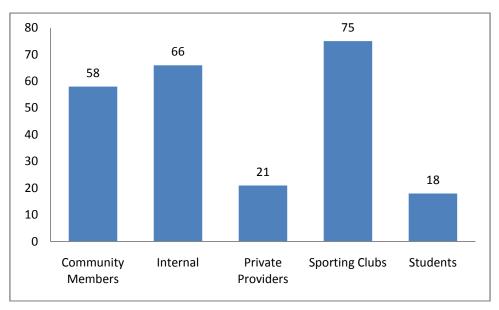

Figure 6: Breakdown of community coaches who delivered badminton in 2011 – 2012 (Total = 238)

There were 238 individual coaches registered to deliver badminton programs in 2011 -2012. Of these 238 individuals, 75 individual coaches were linked to a sports club, so the assumption can be made that more than 50 links between local sporting clubs and schools or OSHCs were made.