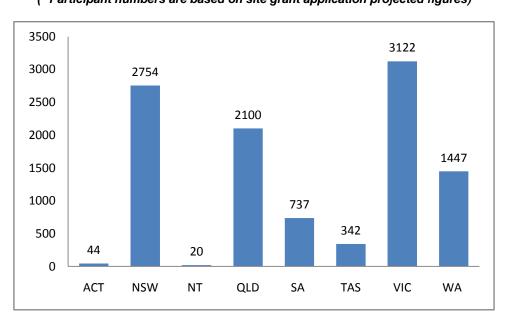

## **Participant numbers**

Figure 5: Approximate number of badminton program participants in 2011 – 2012 by state (Total = 10 566) (\* Participant numbers are based on site grant application projected figures)