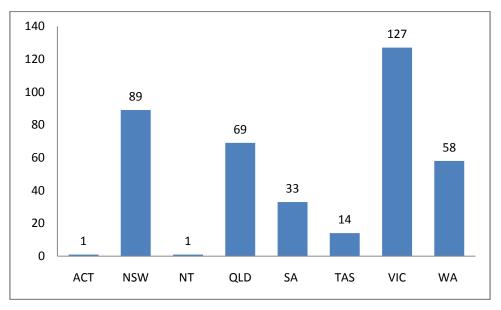

Figure 3: Number of badminton programs delivered by year (Note 2012 – Semester one)

Figure 4: Number of badminton programs delivered in 2011 – 2012 by state (Total programs = 392)